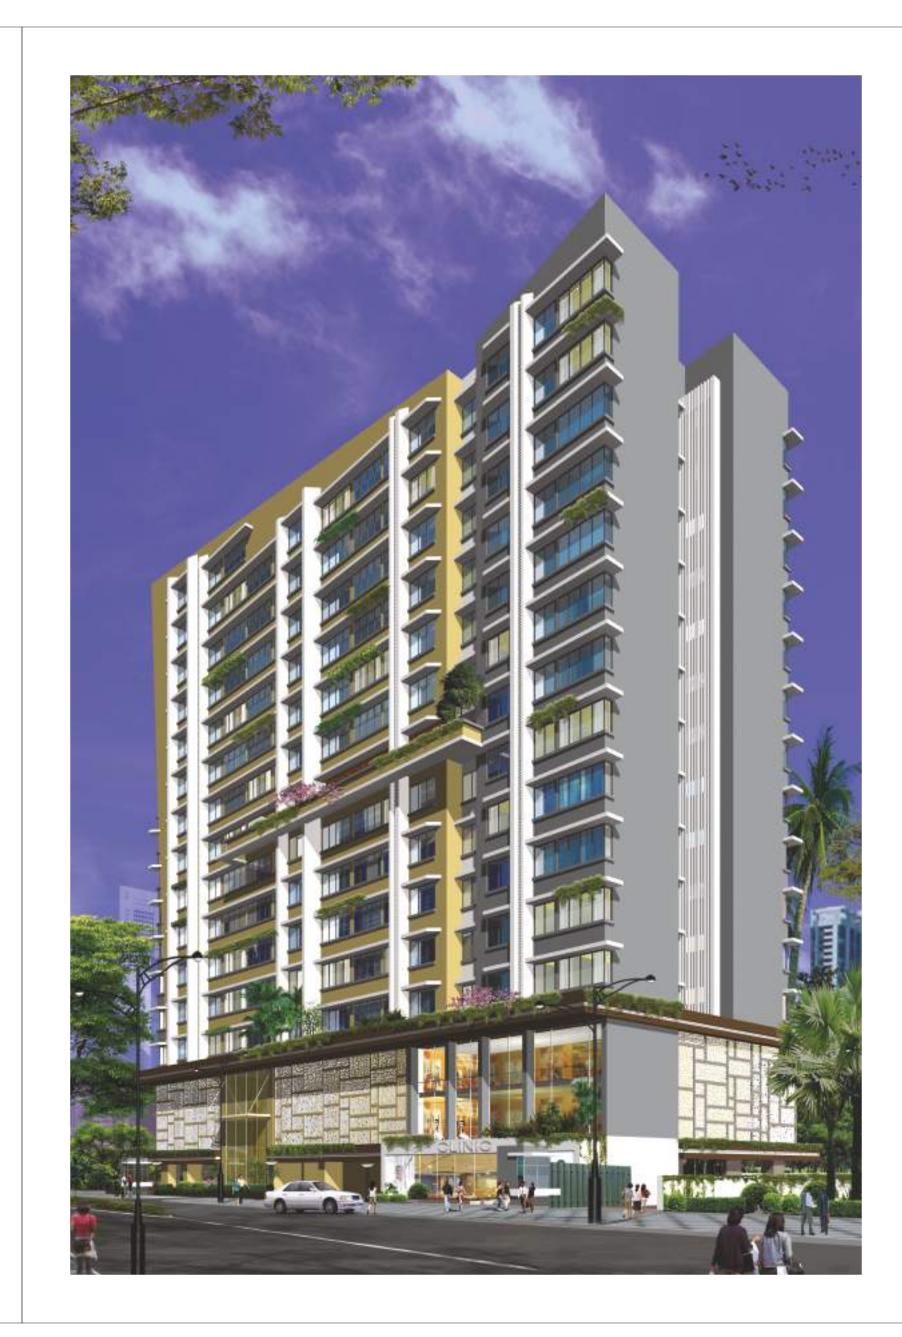

## LOCATION PLAN

SITE: Tilak-Vaibhav CHS Ltd., Bldg. No. 16, Tilak Nagar, MHADA Colony, Chembur, Mumbai - 400 089

A project by :

**'16 Mount Blanc'** is being constructed keeping in mind an aesthetic balance, function, suitability with the neighbourhood and varying individual needs. Spacious, airy and tastefully designed, each apartment is a potential dream home for you.

The project is ideally located at Tilak Nagar, close to 5 Railway Stations (Vidyavihar, Tilaknagar, Ghatkopar, Kurla & Chembur) and is in close proximity to Shopping, Schools, Restaurants and is easily accessible from the Eastern Express Highway.