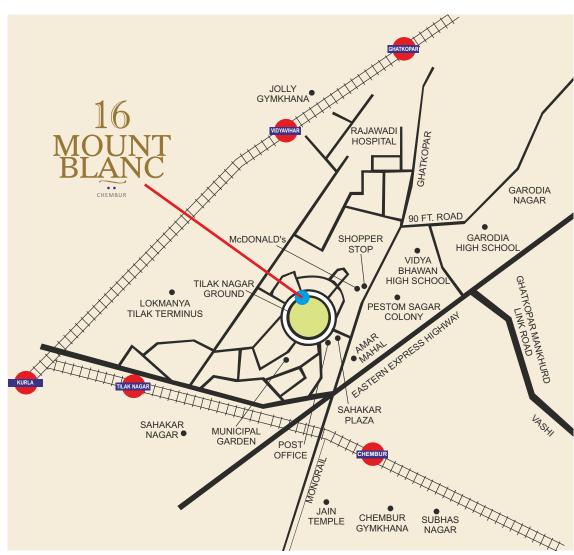

## LOCATION PLAN

SITE: Tilak-Vaibhav CHS Ltd., Bldg. No. 16, Tilak Nagar, MHADA Colony, Chembur, Mumbai - 400 089

A project by :

The project is ideally located at Tilak Nagar, close to 5 Railway Stations (Vidyavihar, Tilaknagar, Ghatkopar, Kurla & Chembur) and is in close proximity to Shopping, Schools, Restaurants and is easily accessible from the Eastern Express Highway.