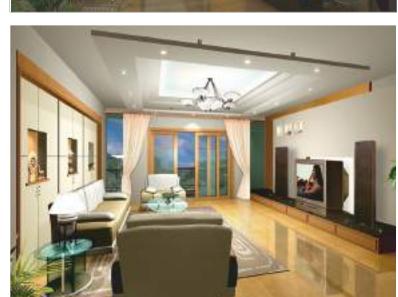

**'16 Mount Blanc'** is being constructed keeping in mind an aesthetic balance, function, suitability with the neighbourhood and varying individual needs. Spacious, airy and tastefully designed, each apartment is a potential dream home for you.

This affordable yet luxurious project offers well designed 2 & 3BHK apartments with excellent amenities.

## AMENITIES

- Vitrified tile flooring in entire flat.
- Vitrified, Glazed tiles dado up to door height.
- Granite kitchen platform with stainless steel sink.
- Anodized / Powder coated aluminum sliding windows with marble sill.
- Internal walls POP finished with OBD by Anchor Paints.
- External walls painted with Acrylic paint by Anchor Paints.
- Elegant main door and solid core internal flush doors.
- Concealed copper wiring with extensive layout and modular switches by GreatWhite Electricals.
- Concealed plumbing with quality CP fittings
- Decorative entrance lobby.
- Lifts of reputed make.
- Intercom facilities.
- Fire fighting system.